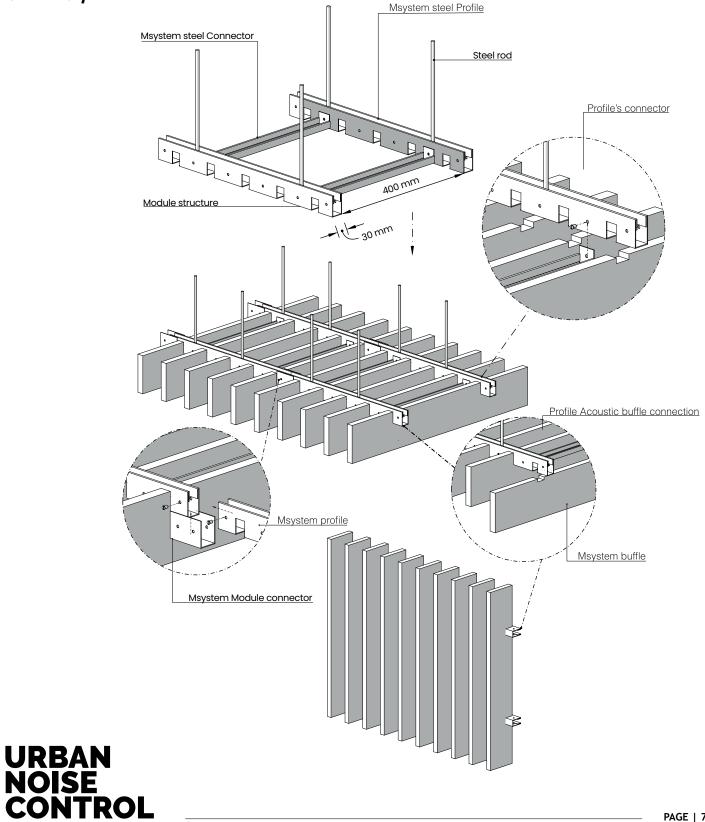

#### **MSYSTEM LINEAR** CEILING / WALL

Module size: 1938x2400mm

Height of baffles: 160mm

#### Gap between baffles:

40mm or 90mm

Msystem Linear Ceiling plan