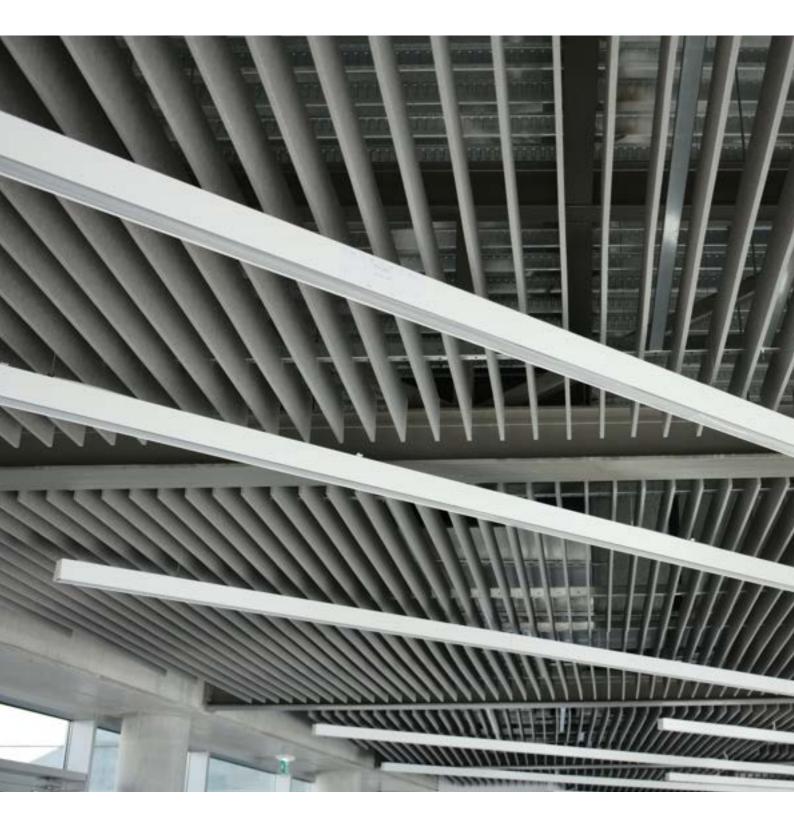

# mSystem Linear

A modular ceiling system, a lightweight hanging baffle system made by 100% recycled PET, which can be placed to ceiling and provide significant sound absorption and desired aesthetics, within various types (private, special, commercial) of rooms.

The system can act as a false ceiling in a space/room and integrate in between/above of it, services as HVAC units, lights, fire water sprinklers, speakers and others.

The M-SYSTEM is guaranteed to bring a visually eye-catching ceiling solution to any project, through a cost-effective solution.

#### **MSYSTEM LINEAR** CEILING / WALL

Module size: 1938x2400mm

Height of baffles: 160mm

#### Gap between baffles:

40mm or 90mm

Msystem Linear Ceiling plan