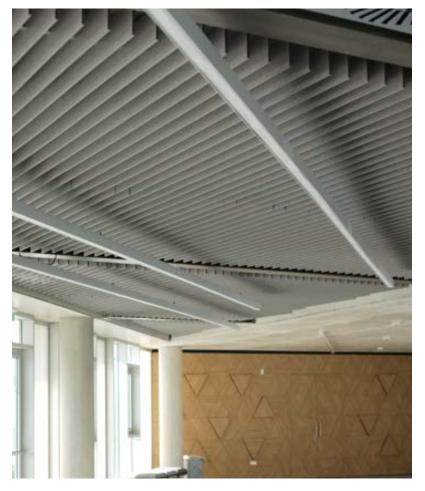

# mSystem Linear

A modular ceiling system, a lightweight hanging baffle system made by 100% recycled PET, which can be placed to ceiling and provide significant sound absorption and desired aesthetics, within various types (private, special, commercial) of rooms.

The system can act as a false ceiling in a space/room and integrate in between/above of it, services as HVAC units, lights, fire water sprinklers, speakers and others.

The M-SYSTEM is guaranteed to bring a visually eye-catching ceiling solution to any project, through a cost-effective solution.