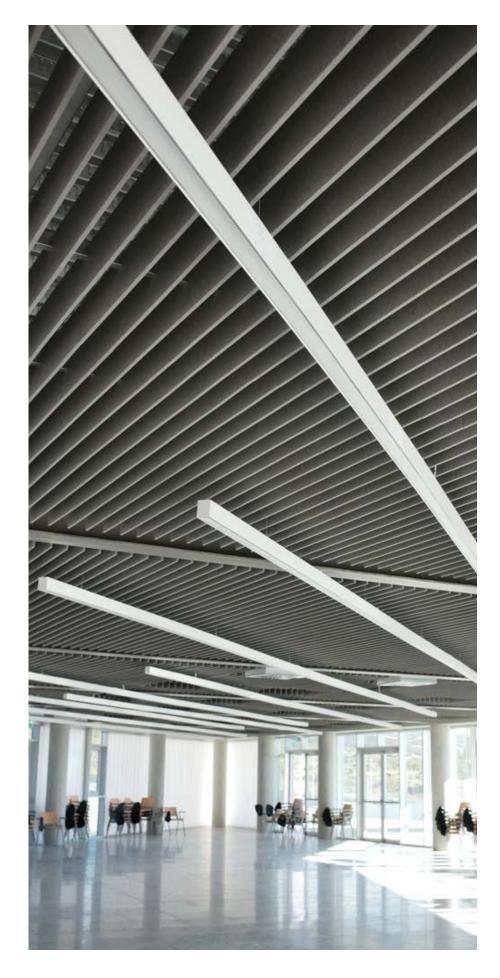

# mSystem Linear

A modular ceiling system, a lightweight hanging baffle system made by 100% recycled PET, which can be placed to ceiling and provide significant sound absorption and desired aesthetics, within various types (private, special, commercial) of rooms.

The system can act as a false ceiling in a space/room and integrate in between/above of it, services as HVAC units, lights, fire water sprinklers, speakers and others.

The M-SYSTEM is guaranteed to bring a visually eye-catching ceiling solution to any project, through a cost-effective solution.

#### **MSYSTEM LINEAR** CEILING / WALL

Module size: 1938x2400mm

Height of baffles: 160mm

#### Gap between baffles:

40mm or 90mm

Msystem Linear Ceiling plan