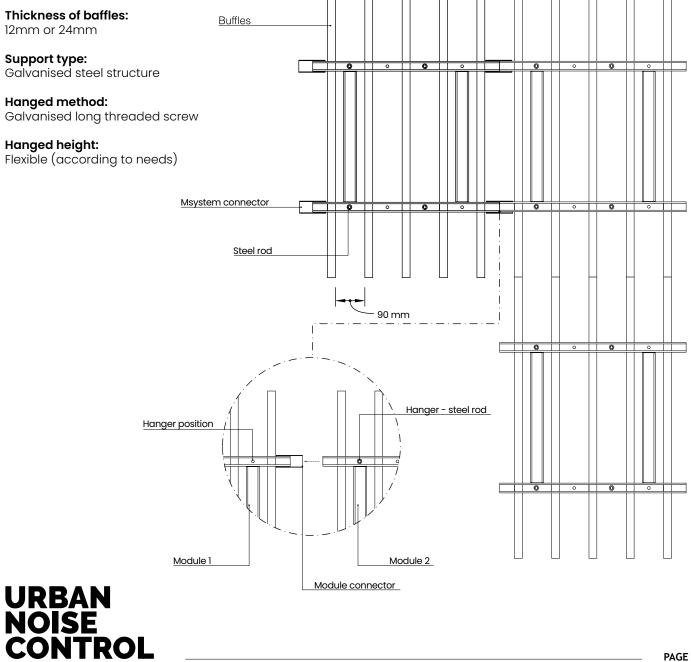

#### **MSYSTEM LINEAR** CEILING / WALL

Module size: 1938x2400mm

Height of baffles: 160mm

#### Gap between baffles:

40mm or 90mm

Msystem Linear Ceiling plan