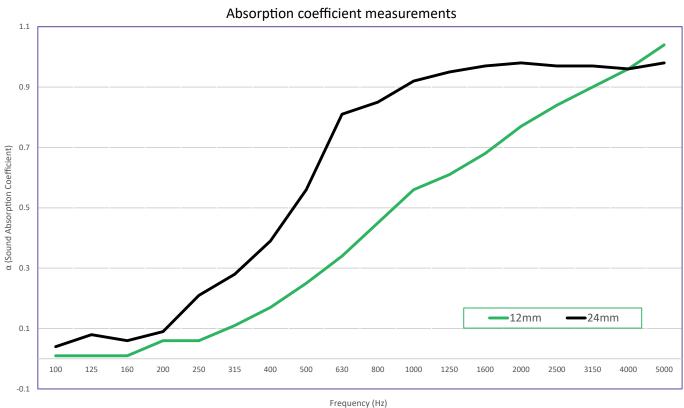

#### SOUND **ABSORPTION**

**M-SYSTEM Linear** 

M-SYSTEM Linear Material 12mm: Sound class D (aw=0.30) [according to ISO 354:2003 & ISO 11654:1997]

#### M-SYSTEM Linear Material 24mm:

Sound class C (aw=0.61) [according to ISO 354:2003 & ISO 11654:1997]

#### SOUND ABSORPTION

| Frequency | 12mm |      | 24mm |      |
|-----------|------|------|------|------|
| (Hz)      |      |      |      |      |
| 100       | 0.01 |      | 0.04 |      |
| 125       | 0.01 | 0.01 | 0.08 | 0.06 |
| 160       | 0.01 |      | 0.06 |      |
| 200       | 0.06 |      | 0.09 |      |
| 250       | 0.06 | 0.08 | 0.21 | 0.19 |
| 315       | 0.11 |      | 0.28 |      |
| 400       | 0.17 |      | 0.39 |      |
| 500       | 0.25 | 0.25 | 0.56 | 0.59 |
| 630       | 0.34 |      | 0.81 |      |
| 800       | 0.45 |      | 0.85 |      |
| 1000      | 0.56 | 0.54 | 0.92 | 0.91 |
| 1250      | 0.61 |      | 0.95 |      |
| 1600      | 0.68 |      | 0.97 |      |
| 2000      | 0.77 | 0.76 | 0.98 | 0.97 |
| 2500      | 0.84 |      | 0.97 |      |
| 3150      | 0.9  |      | 0.97 |      |
| 4000      | 0.96 | 0.97 | 0.96 | 0.97 |
| 5000      | 1.04 |      | 0.98 |      |