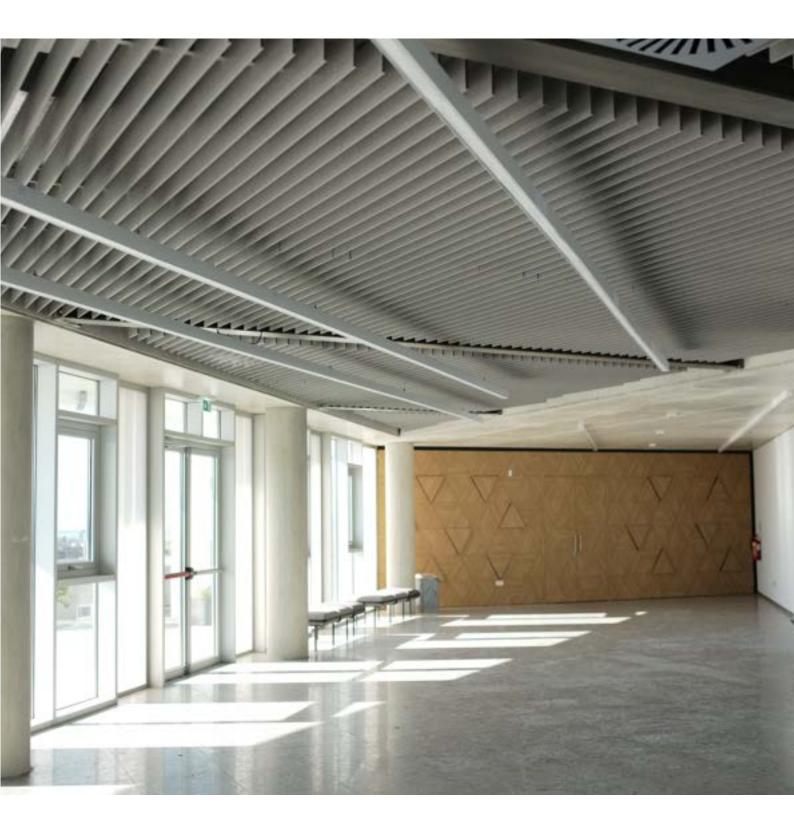

# mSystem Linear

A modular ceiling system, a lightweight hanging baffle system made by 100% recycled PET, which can be placed to ceiling and provide significant sound absorption and desired aesthetics, within various types (private, special, commercial) of rooms.

The system can act as a false ceiling in a space/room and integrate in between/above of it, services as HVAC units, lights, fire water sprinklers, speakers and others.

The M-SYSTEM is guaranteed to bring a visually eye-catching ceiling solution to any project, through a cost-effective solution.